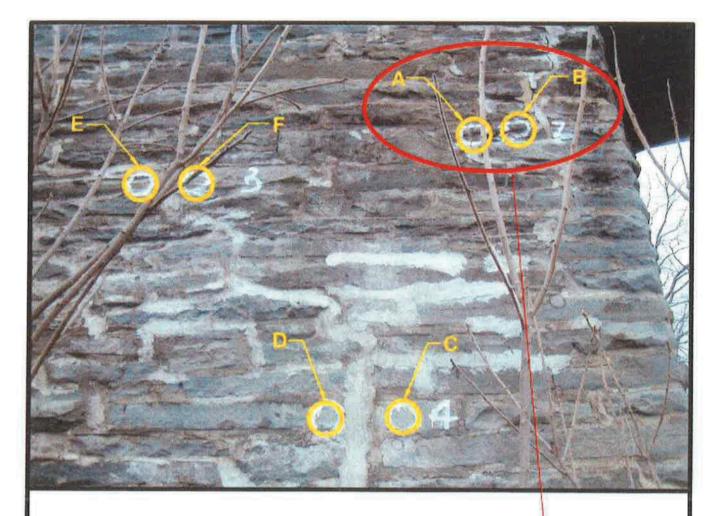

## @ FAR LEFT WING WALL

11/6/2014 : Previous Location 2 monitoring points no longer visible due to mortar repairs. See new monitoring points on Sheet 2 of 4.

|             |    | NGINEERING D                                                   | N SKETCH<br>30 0739<br>RU TRUSS<br>NTY<br>VNSHIP<br>SHEET NO. |    |      |     |
|-------------|----|----------------------------------------------------------------|---------------------------------------------------------------|----|------|-----|
| 2-SPA       | N/ | 0 63 1002 0230 (<br>N STEEL THRU<br>VAYNE COUNT<br>ASCUS TOWNS | TF                                                            | U  | SS   |     |
| INSPECTED B | 1  | DATE                                                           |                                                               | S⊦ | IEET | NO. |
|             |    | APRIL 29, 2003                                                 |                                                               | 1  | OF   | 4   |
|             |    |                                                                |                                                               | -  |      |     |