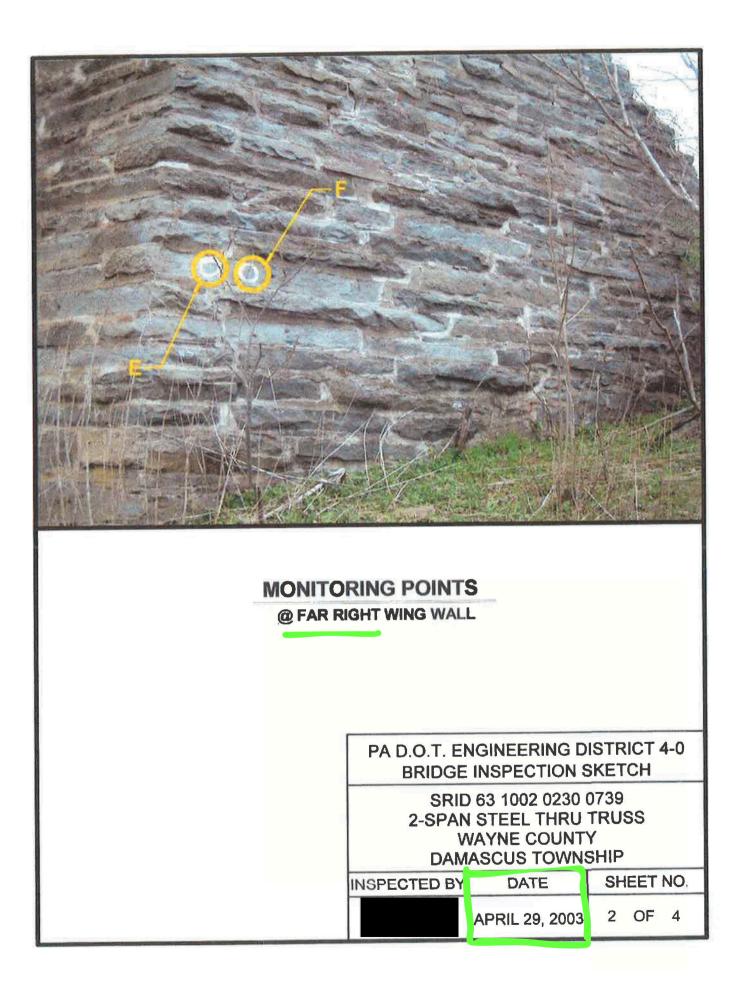

## Attachment A

Excerpts from October 2024 AECOM Inspection Report: Far (NY) Abutment - Left (North) and Right (South) Wingwall Measurements and Photos

(Green markings added by DCS)

The measurements show no changes in 2024, and in some cases, no changes over several years