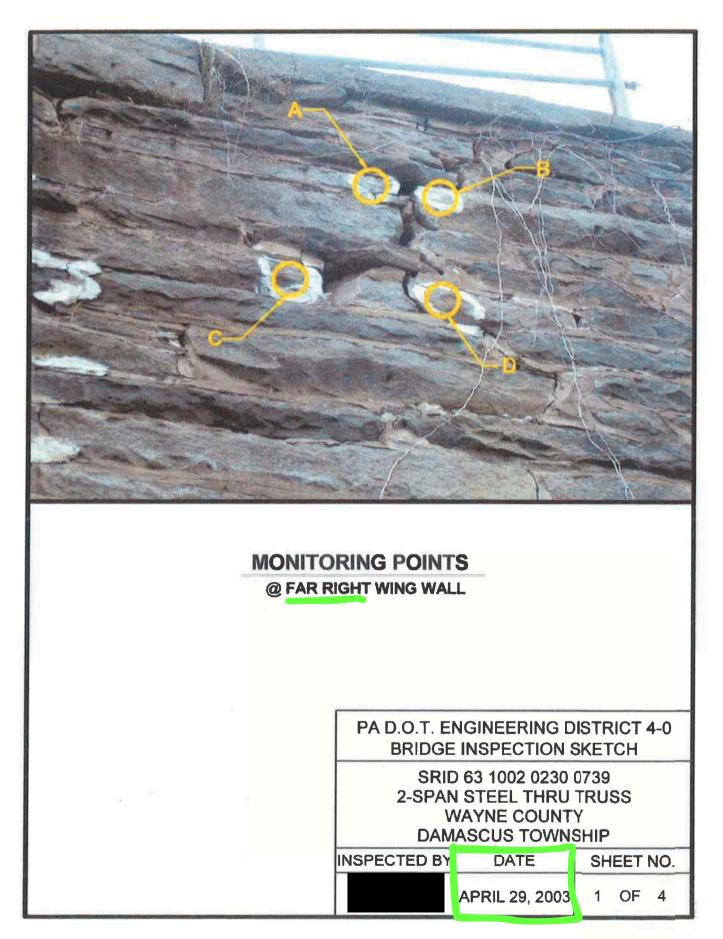

## Attachment A

Excerpts from October 2024 AECOM Inspection Report: Far (NY) Abutment - Left (North) and Right (South) Wingwall Measurements and Photos

(Green markings added by DCS)

The measurements show no changes in 2024, and in some cases, no changes over several years