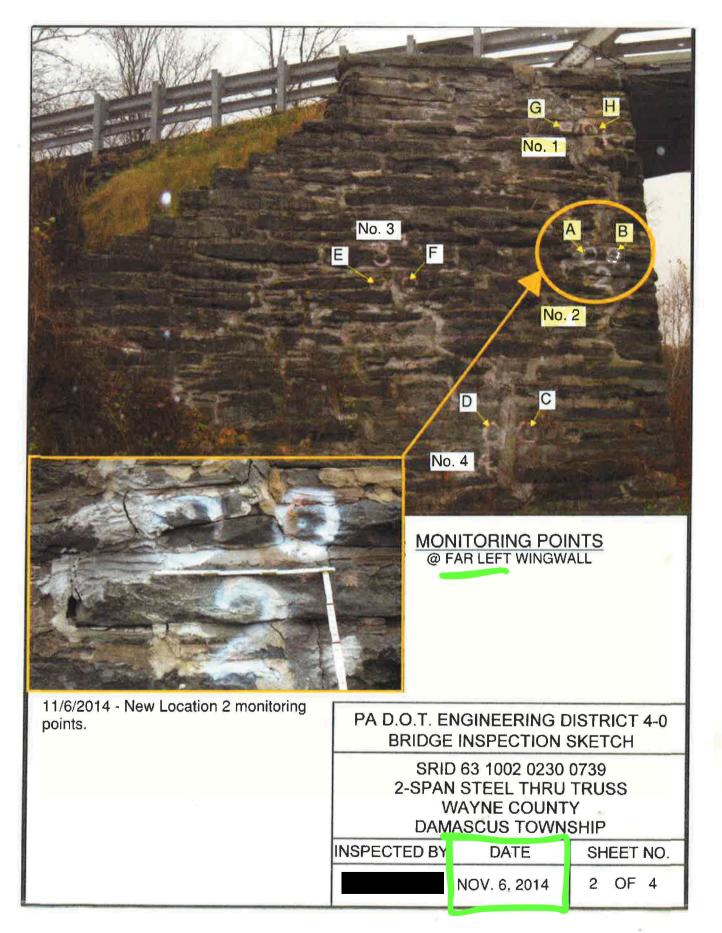

## @ FAR LEFT WING WALL

11/6/2014 : Previous Location 2 monitoring points no longer visible due to mortar repairs. See new monitoring points on Sheet 2 of 4.

|             |    | NGINEERING D                                                   | N SKETCH<br>30 0739<br>RU TRUSS<br>NTY<br>VNSHIP<br>SHEET NO. |    |      |     |
|-------------|----|----------------------------------------------------------------|---------------------------------------------------------------|----|------|-----|
| 2-SPA       | N/ | 0 63 1002 0230 (<br>N STEEL THRU<br>VAYNE COUNT<br>ASCUS TOWNS | TF                                                            | U  | SS   |     |
| INSPECTED B | 1  | DATE                                                           |                                                               | S⊦ | IEET | NO. |
|             |    | APRIL 29, 2003                                                 |                                                               | 1  | OF   | 4   |
|             |    |                                                                |                                                               | -  |      |     |